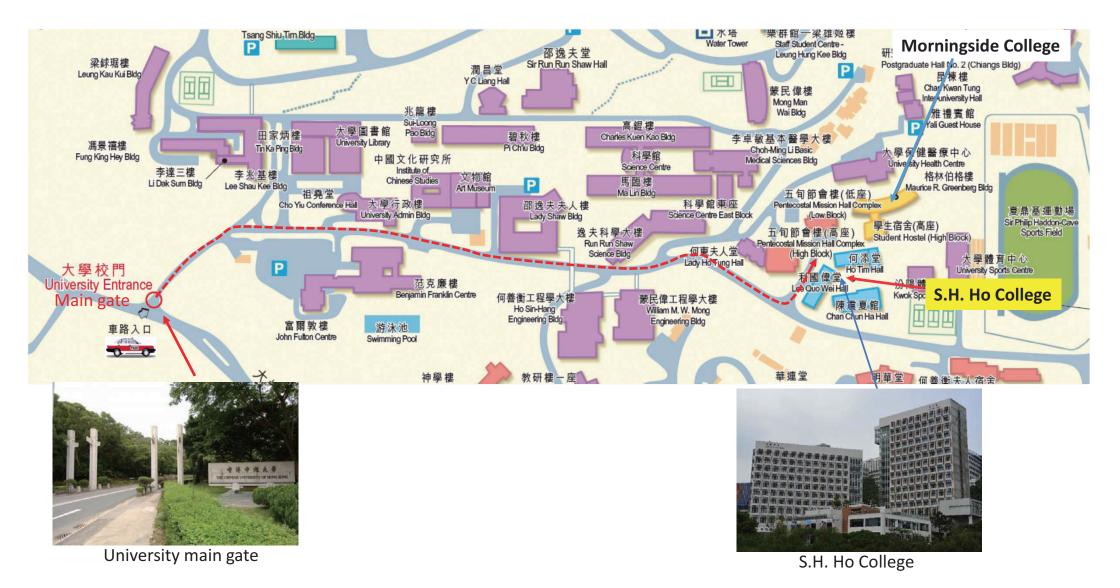

#### "The Chinese University of Hong Kong (香港中文大學)"

Enter CUHK campus through the main gate. Travel along the right road downhill. After passing the big William MW Mong Engineering Building and then the small Estates and maintenance Building at the right, turn left and stop at the open space between S.H. Ho College and Morningside College.

#### From S.H. Ho College to venue of conference (7th floor, Mong Man Wai Building)

Enter the public lift of Pentecostal Hall, Chung Chi College, which is opposite to the S.H. Ho College. Exit at 4<sup>th</sup> floor, walk out of the building, turn right and walk toward the stairs that go uphill. Walk up the stairs (110 steps. A good exercise for you!). After reaching the top, you will see Mong Man Wai Building (a building with a yellow column) at your right.