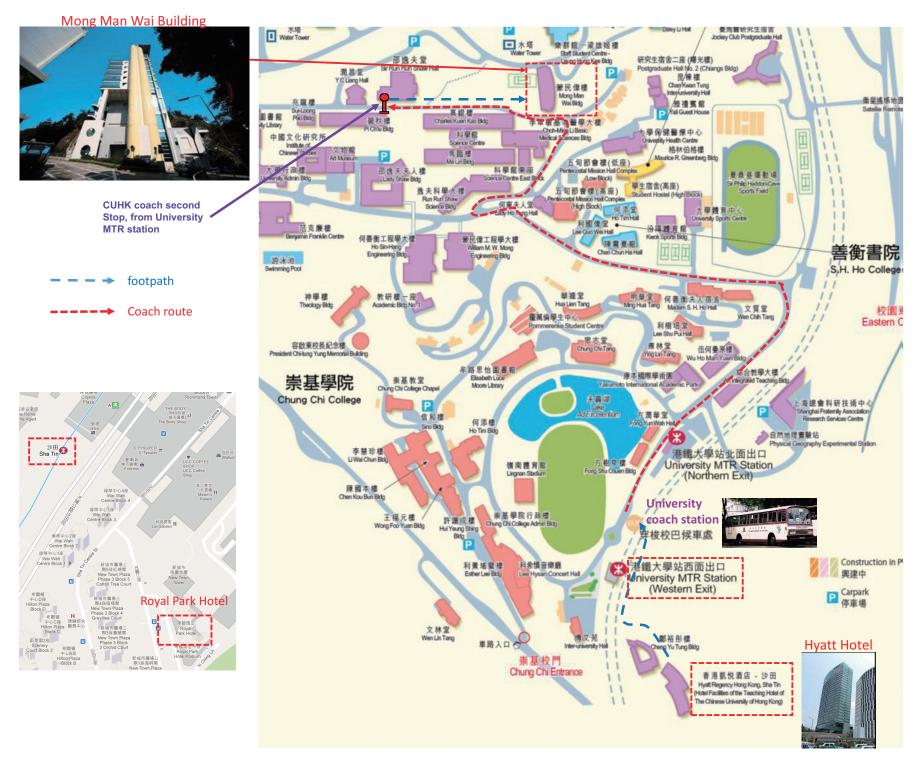

#### From Royal Park Hotel to venue of conference (7<sup>th</sup> floor, Mong Man Wai Building)

Go to the nearby Shatin train station, get on the North bound train and get off at University train station. It takes about 10 min and the fare is HK\$4 (US\$0.5). Go out of the station from the University exit, turn right to the university coach station. Get on a coach (free). The coach passes by Mong Man Wai Building (a building with a yellow column) and Science Centre before reaching Run Run Shaw Hall at the mid-level. Get off from this station and walk back to the Mong Man Wai Building. Get a lift to the 7<sup>th</sup> floor. The trip from University train Station to Mong Man Wai Building excluding waiting time for the coach is about 10min. On average, there is a coach every 15min during peak hours.

#### From Hyatt Hotel to venue of conference (7<sup>th</sup> floor, Mong Man Wai Building)

Hyatt is adjacent to University train station. Walk through the station and go out from the University exit. Get on a university coach as shown above.

To save the travelling time, a coach will pick up attending scientists from Royal Park Hotel at 8:20 and Hyatt Hotel at 8:35 from June 17- June 20 for Mong Man Wai Building.

# **Google Map Coordinates:**

Royal Park Hotel-- 22.379811, 114.188417 Hyatt Regency Shatin-- 22.411901, 114.211205 S.H. Ho College-- 22.418175, 114.209801 Mong Man Wai Building-- 22.420128, 114.209168 Google Map: https://maps.google.com.hk/

#### From Hyatt Hotel /Royal Park Hotel (by MTR) to venue of conference (7th Floor, Mong Man Wai Building)